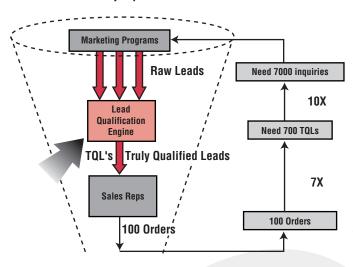

#### **Healthy Pipeline**

## How Can SalesRamp Help?

SalesRamp is an expert in jump-starting lead qualification in start-up companies. SalesRamp can rapidly develop truly qualified opportunities for your sales force to pursue, and in parallel, build a "Lead Qualification Engine" that will sustain a healthy pipeline long after SalesRamp services are completed.

## Salesramp Mission Critical Services Include:

- Fast Track Pipeline Development resulting in a jumpstart set of qualified leads
- Construction of an Engine for long term Lead Qualification
- Deployment of Installed Base Programs for short and long term revenue enhancement
- Establishment of Inside Sales for additional revenue at lower cost of sales
  - o add-on or upsell business
  - add-on professional services
  - maintenance revenues