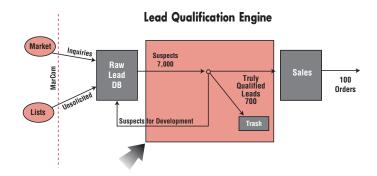

## How Can SalesRamp Help?

SalesRamp is an expert in jump-starting lead qualification in start-up companies. SalesRamp can rapidly develop truly qualified opportunities for your sales force to pursue, and in parallel, build a "Lead Qualification Engine" that will sustain a healthy pipeline long after SalesRamp services are completed.

#### SalesRamp provides:

- Rapid and well-qualified lead flow to your sales channel
- Processes measuring lead conversion to closures and resulting revenue achievement
- Efficient testing and validation of your market messaging, rapidly identifying aualified opportunities for your sales channel